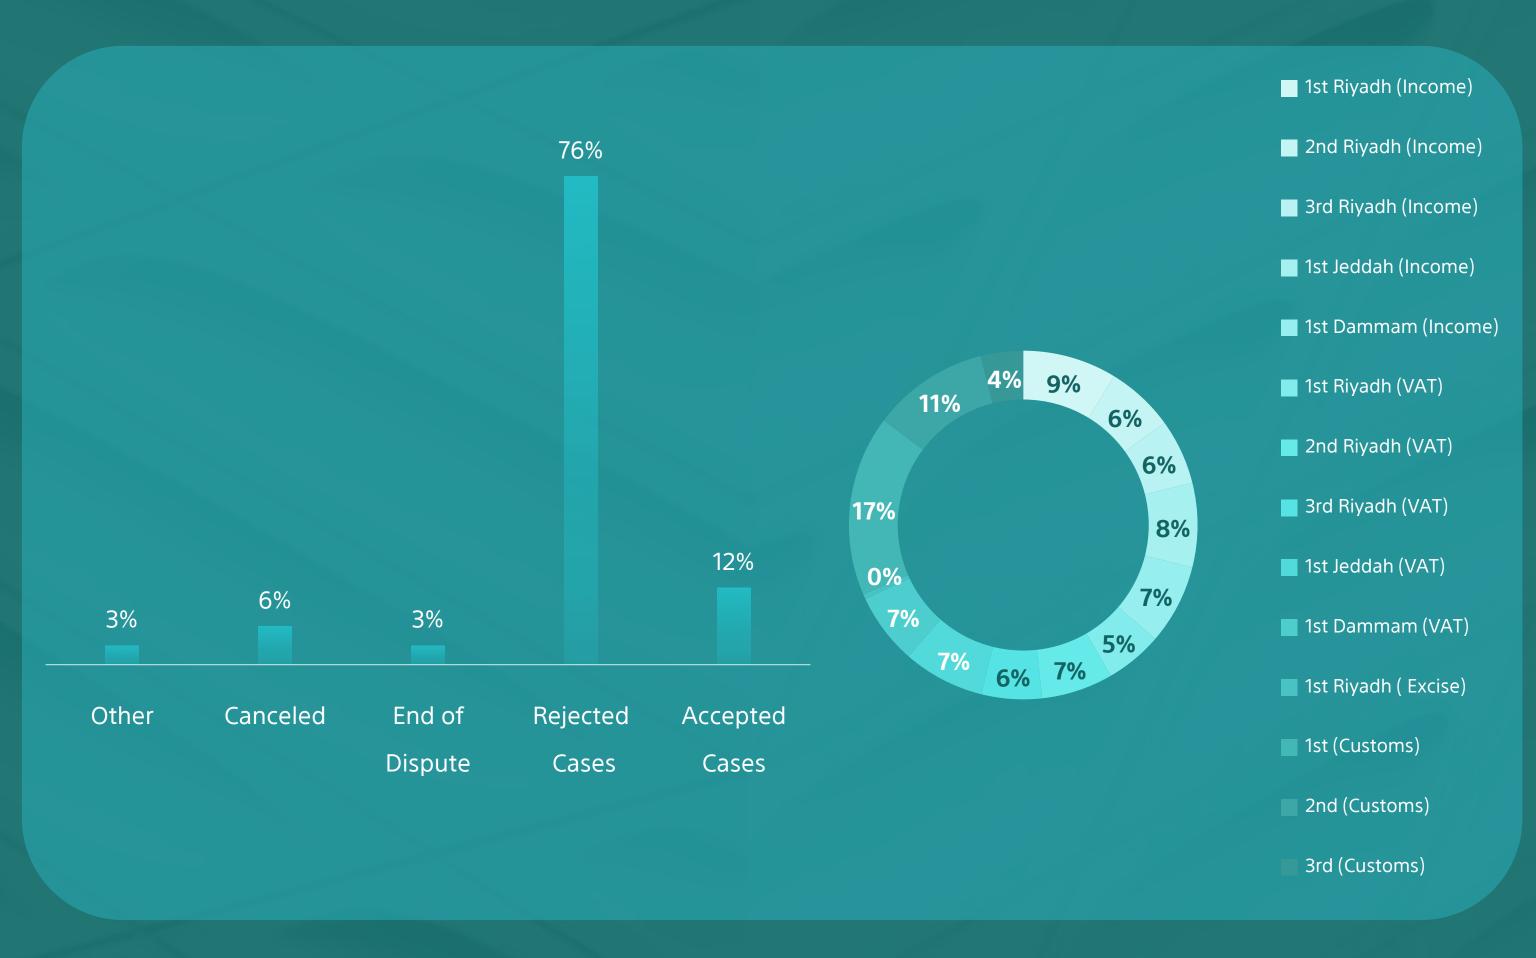

## **Completed Cases Report**

Until April 2022

**Initial Decisions** 43,681

| Committee |                        | Accepted<br>Cases | Rejected<br>Cases | End of<br>Dispute | Canceled | Other | Total  | Total of<br>initial<br>decisions | Total of appeal cases | Percentage of appeals cases out of total initial decisions |
|-----------|------------------------|-------------------|-------------------|-------------------|----------|-------|--------|----------------------------------|-----------------------|------------------------------------------------------------|
| Income    | 1 <sup>st</sup> Riyadh | 302               | 2,981             | 15                | 175      | 113   | 3,586  | 15,871                           | 6,883                 | 43%                                                        |
|           | 2 <sup>nd</sup> Riyadh | 76                | 2,280             | 42                | 151      | 87    | 2,636  |                                  |                       |                                                            |
|           | 3 <sup>rd</sup> Riyadh | 327               | 1,924             | 17                | 133      | 59    | 2,460  |                                  |                       |                                                            |
|           | 1 <sup>st</sup> Jeddah | 516               | 2,475             | 27                | 90       | 120   | 3,228  |                                  |                       |                                                            |
|           | 1 <sup>ST</sup> Dammam | 439               | 2,220             | 18                | 258      | 60    | 2,995  |                                  |                       |                                                            |
| VAT       | 1 <sup>st</sup> Riyadh | 241               | 1,333             | 203               | 307      | 47    | 2,131  | 14,041                           | 3,929                 | 28%                                                        |
|           | 2 <sup>nd</sup> Riyadh | 288               | 2,047             | 225               | 121      | 26    | 2,707  |                                  |                       |                                                            |
|           | 3 <sup>rd</sup> Riyadh | 295               | 1,691             | 115               | 107      | 49    | 2,257  |                                  |                       |                                                            |
|           | 1 <sup>st</sup> Jeddah | 359               | 2,293             | 122               | 239      | 34    | 3,047  |                                  |                       |                                                            |
|           | 1 <sup>ST</sup> Dammam | 484               | 1,777             | 158               | 148      | 98    | 2,665  |                                  |                       |                                                            |
| Excise    | 1 <sup>st</sup> Riyadh | 21                | 151               | 0                 | 5        | 0     | 177    |                                  |                       |                                                            |
| Customs   | 1 <sup>st</sup>        | -                 | -                 | -                 | -        | -     | 7,063  | 13,769                           | 4,383                 | 32%                                                        |
|           | 2 <sup>nd</sup>        | -                 | -                 | -                 | -        | -     | 4,553  |                                  |                       |                                                            |
|           | 3 <sup>rd</sup>        | -                 | -                 | -                 | -        | -     | 1,605  |                                  |                       |                                                            |
| Total     |                        | 3,348             | 21,172            | 942               | 1,734    | 693   | 41,110 | 43,681                           | 15,195                |                                                            |